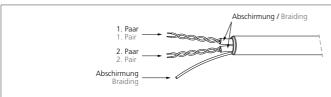

## MS - Connecting cable RS485

- Flexible lead design
- Good stripping properties
- Shielded

| TECHNICAL INFORMATION (typ.) | +20°C, 24V DC                          |
|------------------------------|----------------------------------------|
| Operating principle          | Connecting cable RS485                 |
| Design                       | open ends                              |
| Length                       | 50.000 mm                              |
| Characteristics              | shielded                               |
| For                          | Connection of MS-CTx interface modules |
| Model                        | Serial RS485 cable                     |
| Connection                   | flying leads, 5-poled                  |
|                              |                                        |